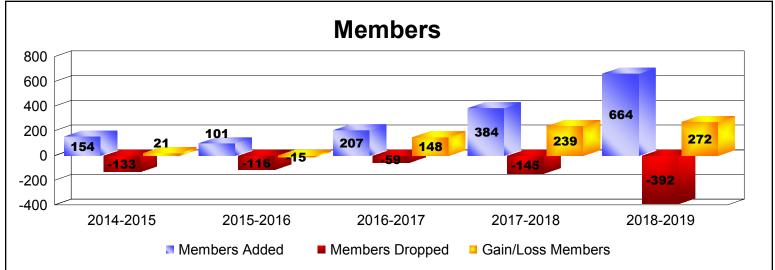

District 416 As of June 2019 Cumulative

| Year      | New<br>Clubs | Dropped<br>Clubs | Gain/<br>Loss<br>Clubs | New<br>Members | Charter<br>Members | Reinstate<br>Members | Transfer<br>Members | Total<br>Member<br>Added | Total<br>Members<br>Dropped | Gain/<br>Loss<br>Members |
|-----------|--------------|------------------|------------------------|----------------|--------------------|----------------------|---------------------|--------------------------|-----------------------------|--------------------------|
| 2014-2015 | 4            | -1               | 3                      | 65             | 82                 | 4                    | 3                   | 154                      | -133                        | 21                       |
| 2015-2016 | 0            | 0                | 0                      | 69             | 15                 | 16                   | 1                   | 101                      | -116                        | -15                      |
| 2016-2017 | 5            | 0                | 5                      | 72             | 134                | 0                    | 1                   | 207                      | -59                         | 148                      |
| 2017-2018 | 7            | 0                | 7                      | 160            | 224                | 0                    | 0                   | 384                      | -145                        | 239                      |
| 2018-2019 | 14           | -7               | 7                      | 214            | 435                | 11                   | 4                   | 664                      | -392                        | 272                      |
| Average   | 6            | -2               | 4                      | 116            | 178                | 6                    | 2                   | 302                      | -169                        | 133                      |