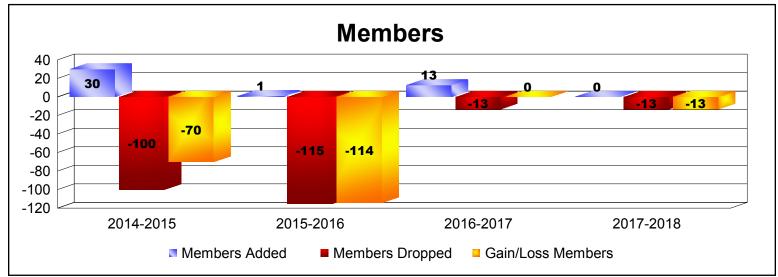

MBR0065 Page 1 of 2 10/3/2019 3:09:19PM

District 416 As of June 2019 Cumulative

| Year      | New<br>Clubs | Dropped<br>Clubs | Gain/<br>Loss<br>Clubs | New<br>Members | Charter<br>Members | Reinstate<br>Members | Transfer<br>Members | Total<br>Member<br>Added | Total<br>Members<br>Dropped | Gain/<br>Loss<br>Members |
|-----------|--------------|------------------|------------------------|----------------|--------------------|----------------------|---------------------|--------------------------|-----------------------------|--------------------------|
| 2014-2015 | 1            | -4               | -3                     | 4              | 26                 | 0                    | 0                   | 30                       | -100                        | -70                      |
| 2015-2016 | 0            | -7               | -7                     | 1              | 0                  | 0                    | 0                   | 1                        | -115                        | -114                     |
| 2016-2017 | 0            | 0                | 0                      | 0              | 5                  | 8                    | 0                   | 13                       | -13                         | 0                        |
| 2017-2018 | 0            | -1               | -1                     | 0              | 0                  | 0                    | 0                   | 0                        | -13                         | -13                      |
| Average   | 0            | -3               | -3                     | 1              | 8                  | 2                    | 0                   | 11                       | -60                         | -49                      |