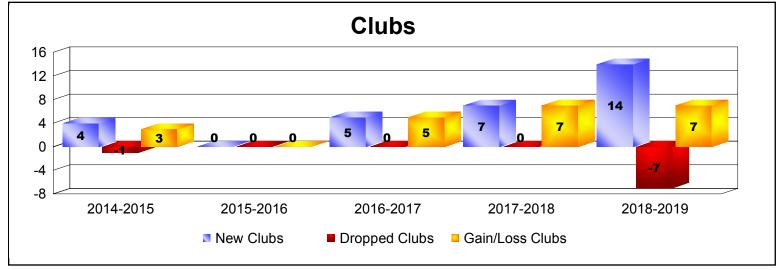

District 416 As of June 2019 Cumulative

| Year      | New<br>Clubs | Dropped<br>Clubs | Gain/<br>Loss<br>Clubs | New<br>Members | Charter<br>Members | Reinstate<br>Members | Transfer<br>Members | Total<br>Member<br>Added | Total<br>Members<br>Dropped | Gain/<br>Loss<br>Members |
|-----------|--------------|------------------|------------------------|----------------|--------------------|----------------------|---------------------|--------------------------|-----------------------------|--------------------------|
| 2014-2015 | 4            | -1               | 3                      | 65             | 82                 | 4                    | 3                   | 154                      | -133                        | 21                       |
| 2015-2016 | 0            | 0                | 0                      | 69             | 15                 | 16                   | 1                   | 101                      | -116                        | -15                      |
| 2016-2017 | 5            | 0                | 5                      | 72             | 134                | 0                    | 1                   | 207                      | -59                         | 148                      |
| 2017-2018 | 7            | 0                | 7                      | 160            | 224                | 0                    | 0                   | 384                      | -145                        | 239                      |
| 2018-2019 | 14           | -7               | 7                      | 214            | 435                | 11                   | 4                   | 664                      | -392                        | 272                      |
| Average   | 6            | -2               | 4                      | 116            | 178                | 6                    | 2                   | 302                      | -169                        | 133                      |