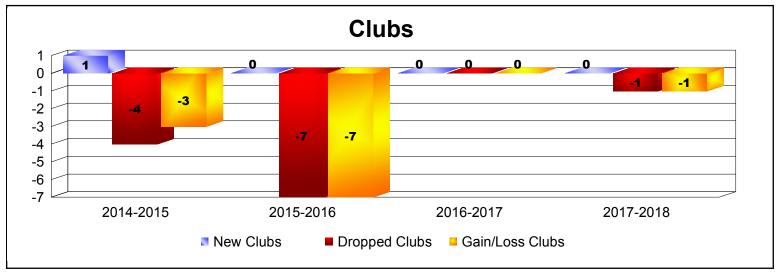

MBR0065 Page 1 of 2 10/3/2019 3:09:19PM

District 416 As of June 2019 Cumulative

| Year      | New<br>Clubs | Dropped<br>Clubs | Gain/<br>Loss<br>Clubs | New<br>Members | Charter<br>Members | Reinstate<br>Members | Transfer<br>Members | Total<br>Member<br>Added | Total<br>Members<br>Dropped | Gain/<br>Loss<br>Members |
|-----------|--------------|------------------|------------------------|----------------|--------------------|----------------------|---------------------|--------------------------|-----------------------------|--------------------------|
| 2014-2015 | 1            | -4               | -3                     | 4              | 26                 | 0                    | 0                   | 30                       | -100                        | -70                      |
| 2015-2016 | 0            | -7               | -7                     | 1              | 0                  | 0                    | 0                   | 1                        | -115                        | -114                     |
| 2016-2017 | 0            | 0                | 0                      | 0              | 5                  | 8                    | 0                   | 13                       | -13                         | 0                        |
| 2017-2018 | 0            | -1               | -1                     | 0              | 0                  | 0                    | 0                   | 0                        | -13                         | -13                      |
| Average   | 0            | -3               | -3                     | 1              | 8                  | 2                    | 0                   | 11                       | -60                         | -49                      |